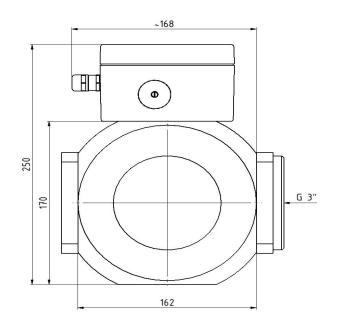

### **Dimensions RM-40**

For MAN 28XX and 32XX Engine Range no mounting flange needed

Mating Harness for RM-40:

CH-RM-LX (X= Define length) Normally 4 or 7 meter available otherwise specify length

Appropriate Driver Module: No additional driver required, can be driven directly with below mentioned modules.