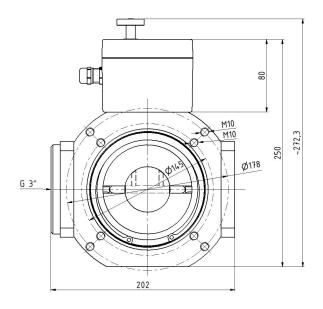

### **Dimensions RM-40**

For MAN 28XX and 32XX Engine Range no mounting flange needed

Mating Harness for RM-40:

CH-RM-LX (X= Define length) Normally 4 or 7 meter available otherwise specify length

Appropriate Driver Module: No additional driver required, can be driven directly with below mentioned modules.

Appropriate Air Fuel Ratio Controller: HT-CL-AF-1000-LS or HT-CL-AF-1500-P or AF-2000

3-D View RM-40 Series