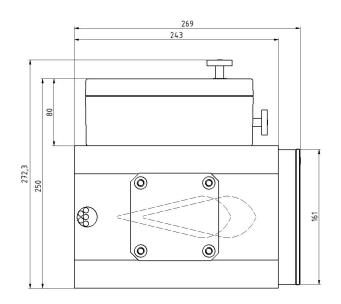

### **Dimensions RM-40**

For MAN 28XX and 32XX Engine Range no mounting flange needed

Mating Harness for RM-40:

CH-RM-LX (X= Define length) Normally 4 or 7 meter available otherwise specify length

Appropriate Driver Module: No additional driver required, can be driven directly with below mentioned modules.