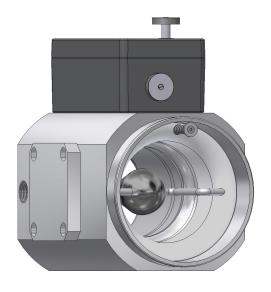

Appropriate Air Fuel Ratio Controller: HT-CL-AF-1000-LS or HT-CL-AF-1500-P or AF-2000

3-D View RM-40 Series