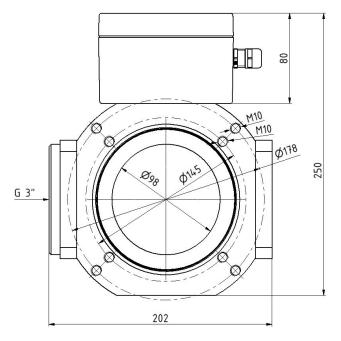

### **Dimensions RMV-40-Z50**

For MAN 28XX and 32XX Engine Range no mounting flange needed

Mating Harness for RMV-40-Z50:

CH-RMV-Z-LX (X= Define length) Normally 4 or 7 meter available otherwise specify length