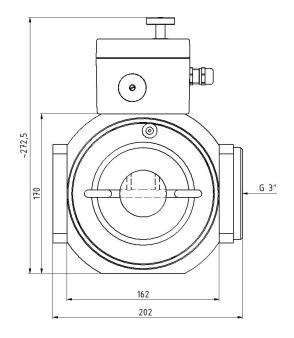

### **Dimensions RMV-40-Z50**

For MAN 28XX and 32XX Engine Range no mounting flange needed

Mating Harness for RMV-40-Z50:

CH-RMV-Z-LX (X= Define length) Normally 4 or 7 meter available otherwise specify length

Appropriate Driver Module: HT-CL-MIXRMV, controls both motors.

Appropriate Air Fuel Ratio Controller: HT-CL-AF-1000-LS or HT-CL-AF-1500-P or AF-2000

Zeppelin diameter 50mm. Other diameter available