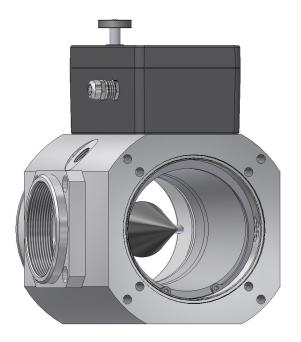

The RM-40 is also available without internal electronic driver and can be controlled directly with HT-CL-AF-1000-LS or HT-CL-AF-1500-P or AF-2000.

Part number for RM-40 without PCB is: RM-40-CL Mating Harness:

CH-RM-CL-LX (X= Define length) Normally 4 or 7 meter available otherwise specify length



**RMV-40 Series** 

### **Dimensions RMV-40-Z50**







For MAN 28XX and 32XX Engine Range no mounting flange needed

Mating Harness for RMV-40-Z50:

CH-RMV-Z-LX (X= Define length) Normally 4 or 7 meter available otherwise specify length

Appropriate Driver Module: HT-CL-MIXRMV, controls both motors.

Appropriate Air Fuel Ratio Controller: HT-CL-AF-1000-LS or HT-CL-AF-1500-P or AF-2000

Zeppelin diameter 50mm. Other diameter available



#### **RMV-40 Series**

### 3-D View RMV-40-Z50







#### **Local Distributor / Partner:**