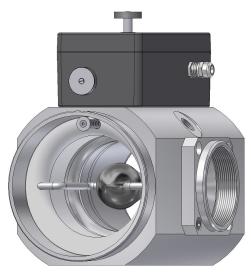

:

The RM-40 is also available without internal electronic driver and can be controlled directly with HT-CL-AF-1000-LS or HT-CL-AF-1500-P or AF-2000.

Part number for RM-40 without PCB is: RM-40-CL Mating Harness:

CH-RM-CL-LX (X= Define length) Normally 4 or 7 meter available otherwise specify length



**RMV-40 Series** 

### **Dimensions RMV-40-Z50**







For MAN 28XX and 32XX Engine Range no mounting flange needed

Mating Harness for RMV-40-Z50:

CH-RMV-Z-LX (X= Define length) Normally 4 or 7 meter available otherwise specify length

Appropriate Driver Module: HT-CL-MIXRMV, controls both motors.

Appropriate Air Fuel Ratio Controller: HT-CL-AF-1000-LS or HT-CL-AF-1500-P or AF-2000

Zeppelin diameter 50mm. Other diameter available



#### **RMV-40 Series**

### 3-D View RMV-40-Z50







#### **Local Distributor / Partner:**