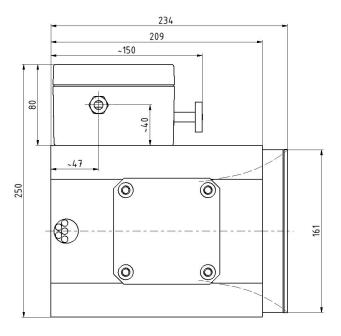

### **Dimensions RMV-40-Z50**

For MAN 28XX and 32XX Engine Range no mounting flange needed

Mating Harness for RMV-40-Z50:

CH-RMV-Z-LX (X= Define length) Normally 4 or 7 meter available otherwise specify length