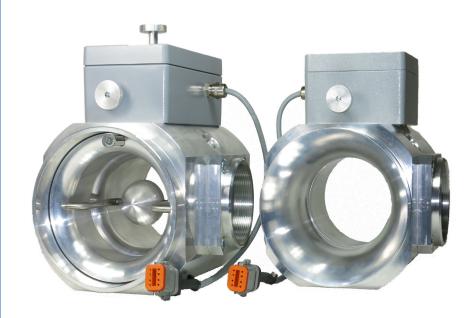

Appropriate Air Fuel Ratio Controller: HT-CL-AF-1000-LS or HT-CL-AF-1500-P or AF-2000

3-D View RM-40 Series