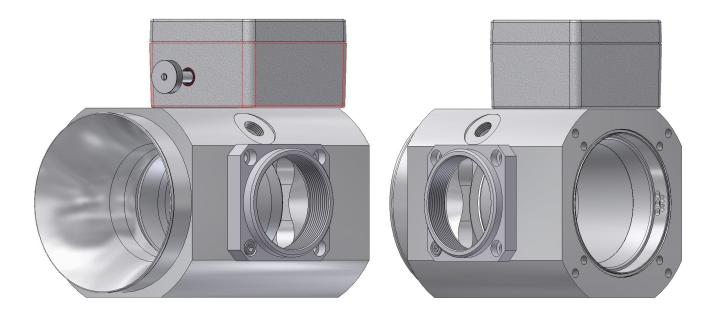

Appropriate Air Fuel Ratio Controller: HT-CL-AF-1000-LS or HT-CL-AF-1500-P or AF-2000

3-D View RM-40 Series