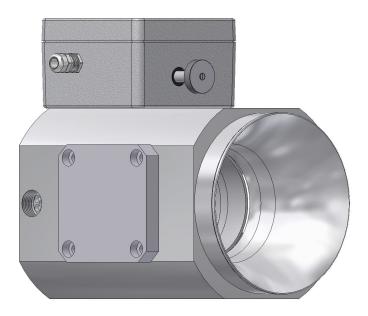

uel ratio.

Engineering and design has achieved a level which allows using the mixer for Natural, Bio and other gas application. Robustness and environmental protection makes this mixer unique and extremely user friendly.

CAN Bus communication allows flexibility together with HT-DST4602 and the AF-Series control system and cost savings for additional I/O's.



1

### **Dimensions RM-40**







For MAN 28XX and 32XX Engine Range no mounting flange needed

Mating Harness for RM-40:

CH-RM-LX (X= Define length) Normally 4 or 7 meter available otherwise specify length

Appropriate Driver Module: No additional driver required, can be driven directly with below mentioned modules.

Appropriate Air Fuel Ratio Controller: HT-CL-AF-1000-LS or HT-CL-AF-1500-P or AF-2000



3-D View RM-40 Series





# Note:

The RM-40 is also available without internal electronic driver and can be controlled directly with HT-CL-AF-1000-LS or HT-CL-AF-1500-P or AF-2000.

Part number for RM-40 without PCB is: RM-40-CL Mating Harness:

CH-RM-CL-LX (X= Define length) Normally 4 or 7 meter available otherwise specify length



**RMV-40 Series** 

### **Dimensions RMV-40-Z50**







For MAN 28XX and 32XX Engine Range no mounting flange needed

Mating Harness for RMV-40-Z50:

CH-RMV-Z-LX (X= Define length) Normally 4 or 7 meter available otherwise specify length

Appropriate Driver Module: HT-CL-MIXRMV, controls both motors.

Appropriate Air Fuel Ratio Controller: HT-CL-AF-1000-LS or HT-CL-AF-1500-P or AF-2000

Zeppelin diameter 50mm. Other diameter available



#### **RMV-40 Series**

### 3-D View RMV-40